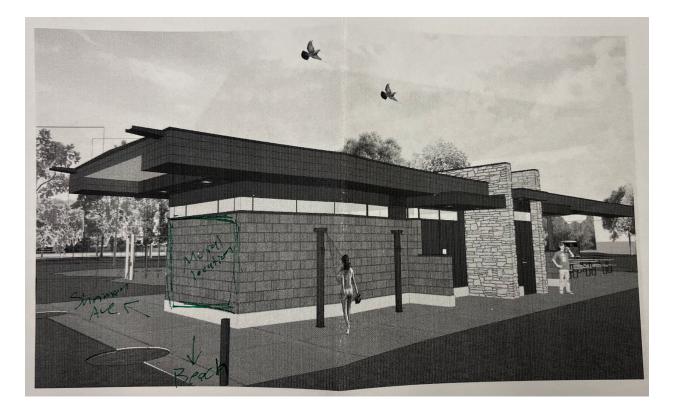

#### No action.

3. MPD

No action.

4. <u>Tenney Park Beach Shelter</u> (Eric Knepp)

No action.

5. Floating Islands (Brainplate Grows)

Michael moved to adjourn, Chris seconded. Motion passed by acclimation.

Adjourned at 9:04 p.m.

Proposed location of mural: