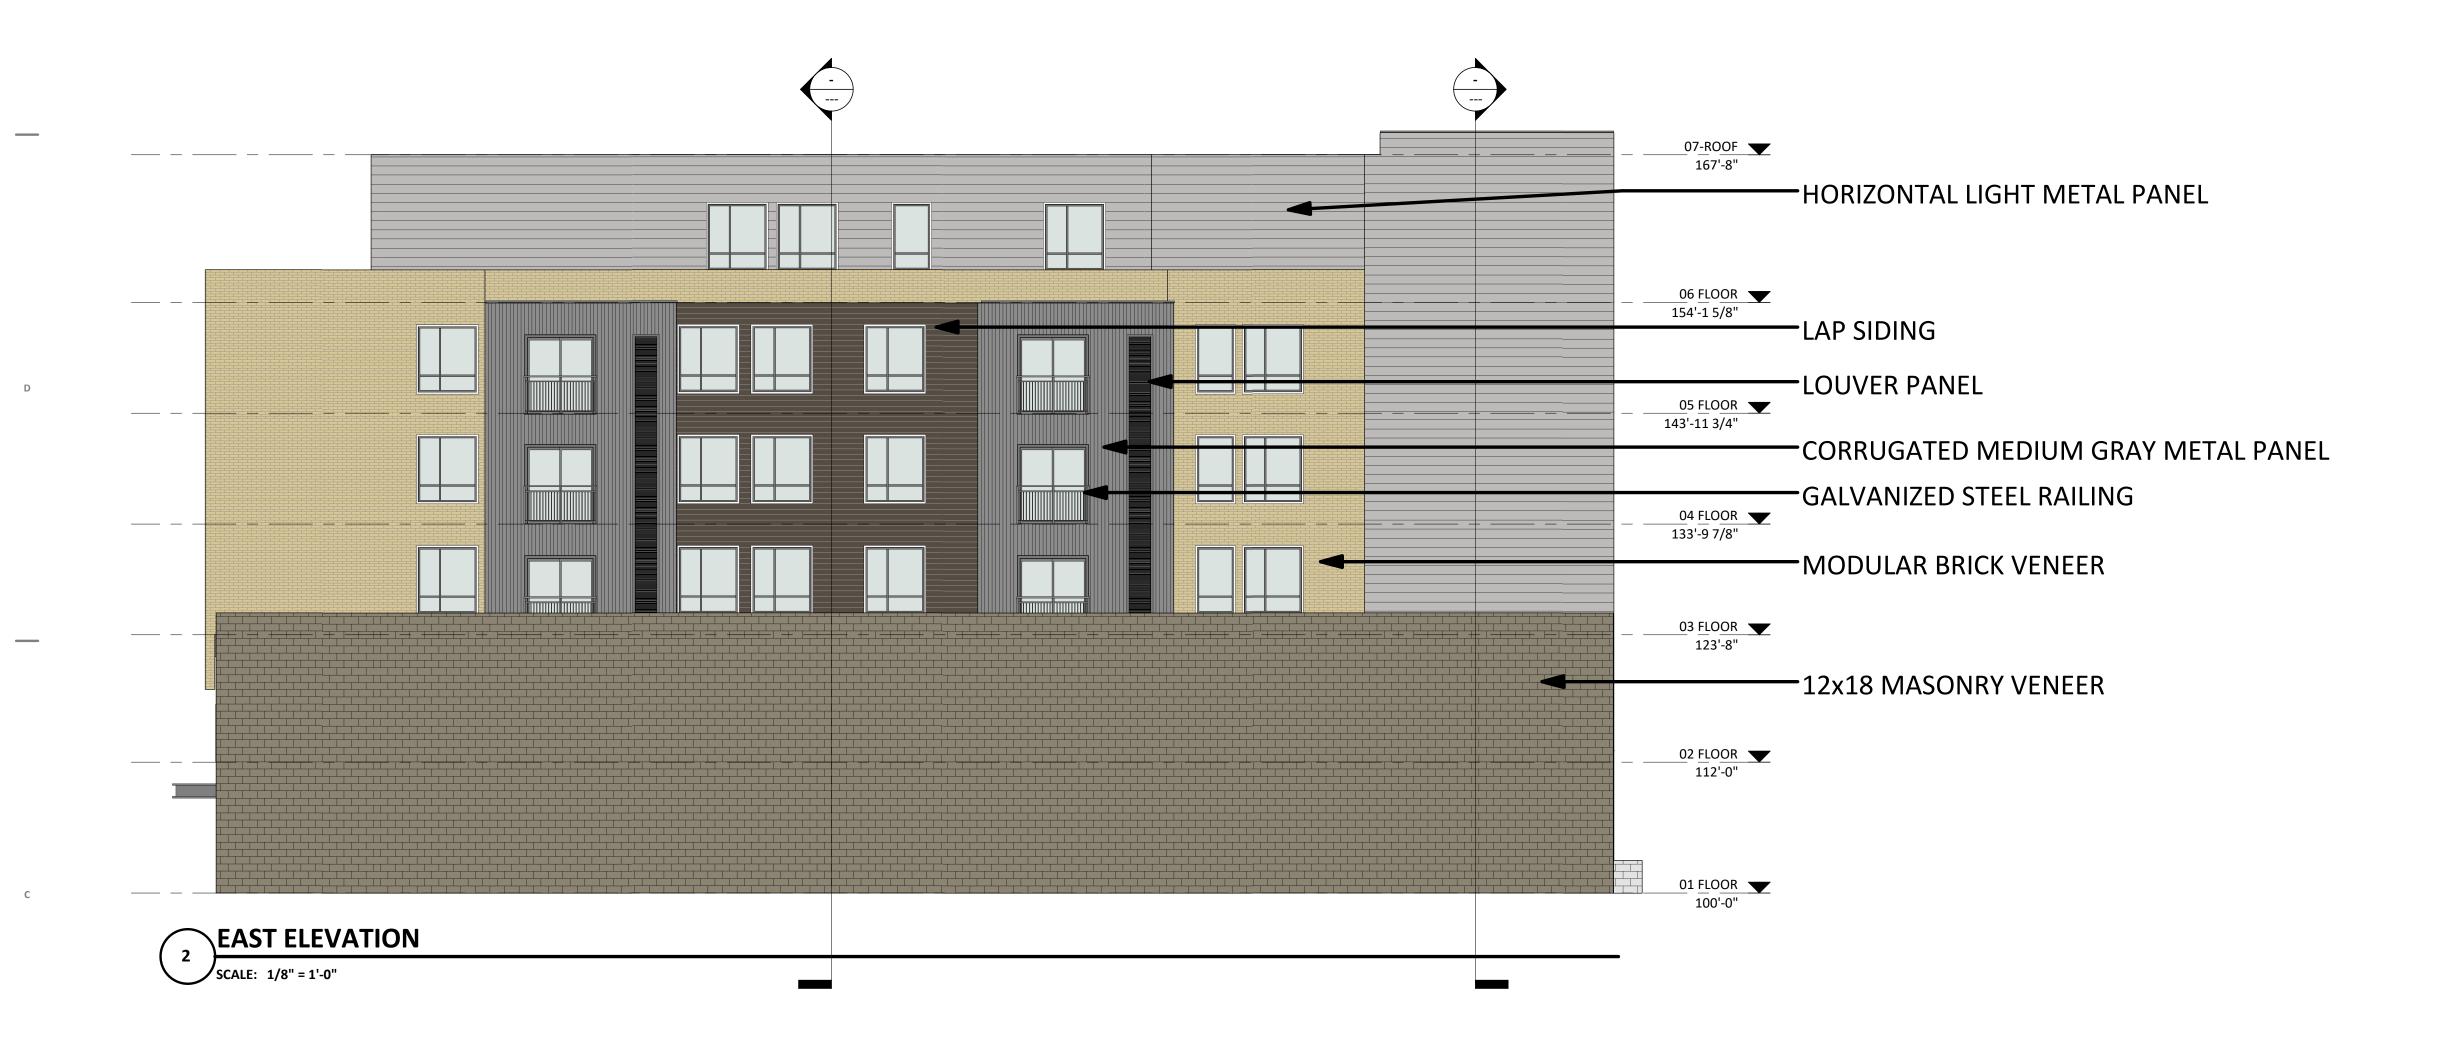

## VALOR ON WASHINGTON EAST WASHINGTON

| Schematic   |                     |
|-------------|---------------------|
| Project No. | Project Number      |
| Plot Date:  | 5/8/2019 8:13:47 AM |
| Drawn by:   | GORMAN TEAM         |
|             |                     |

Date Issue Descriptio
08.15.2018 LAND USE RESUBMITTAL
09.05.2018 LAND USE RESUBMITTAL

Sheet Title

EXTERIOR BUILDING ELEVATIONS MATERIAL

Sheet No.

A202