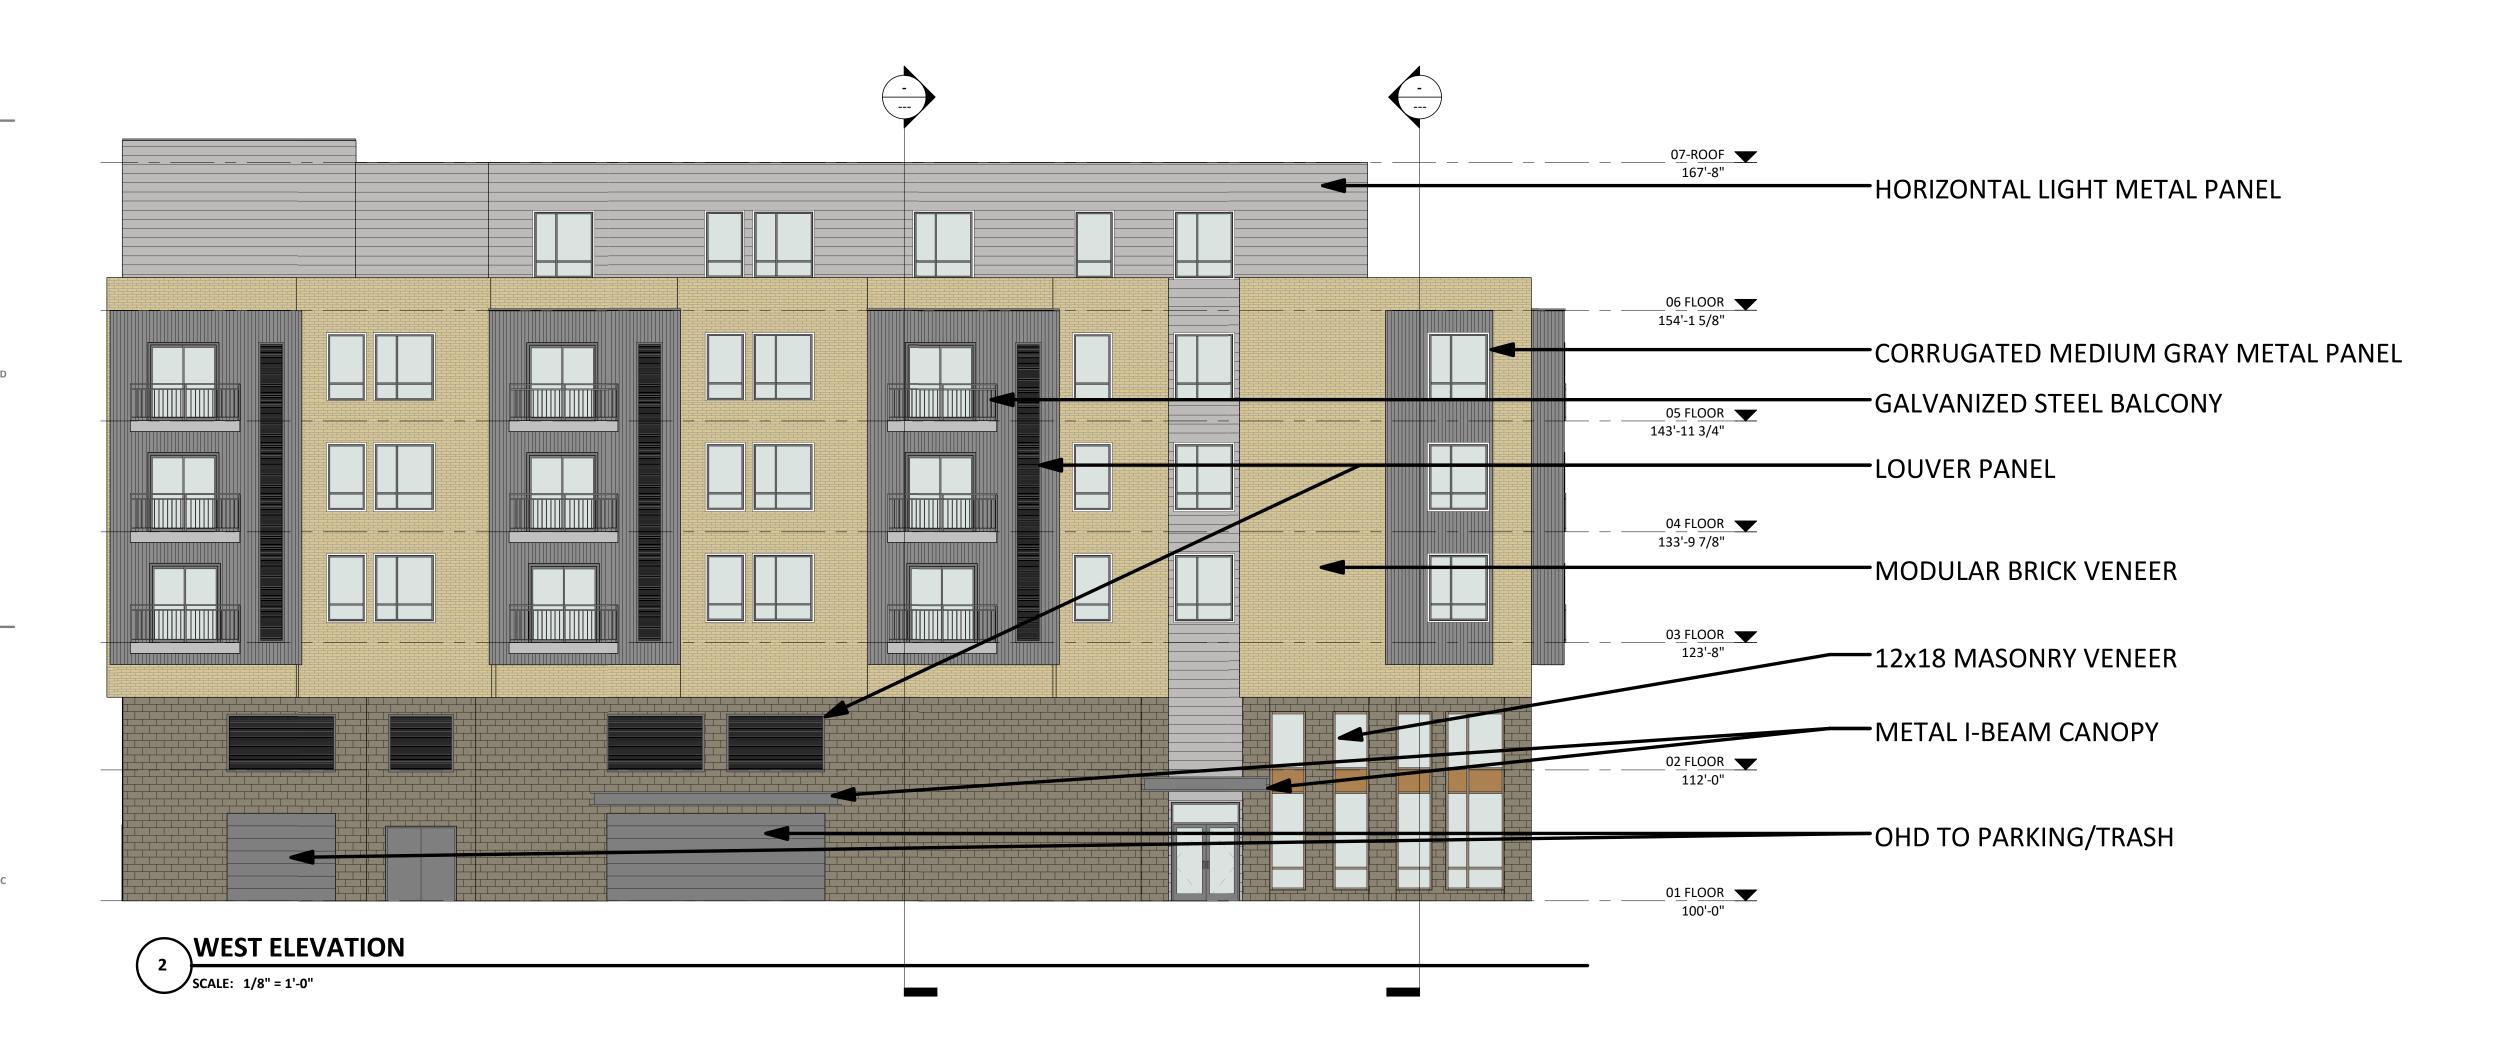

# VALOR ON WASHINGTON AVE

| Schematic   |                     |
|-------------|---------------------|
| Project No. | Project Number      |
| Plot Date:  | 5/8/2019 8:13:41 AM |
| Drawn by:   | GORMAN TEAM         |
|             |                     |

Date Issue Description
08.15.2018 LAND USE RESUBMITTAL
09.05.2018 LAND USE RESUBMITTAL

Sheet Title

EXTERIOR BUILDING
ELEVATIONS MATERIAL

Sheet No.

A201