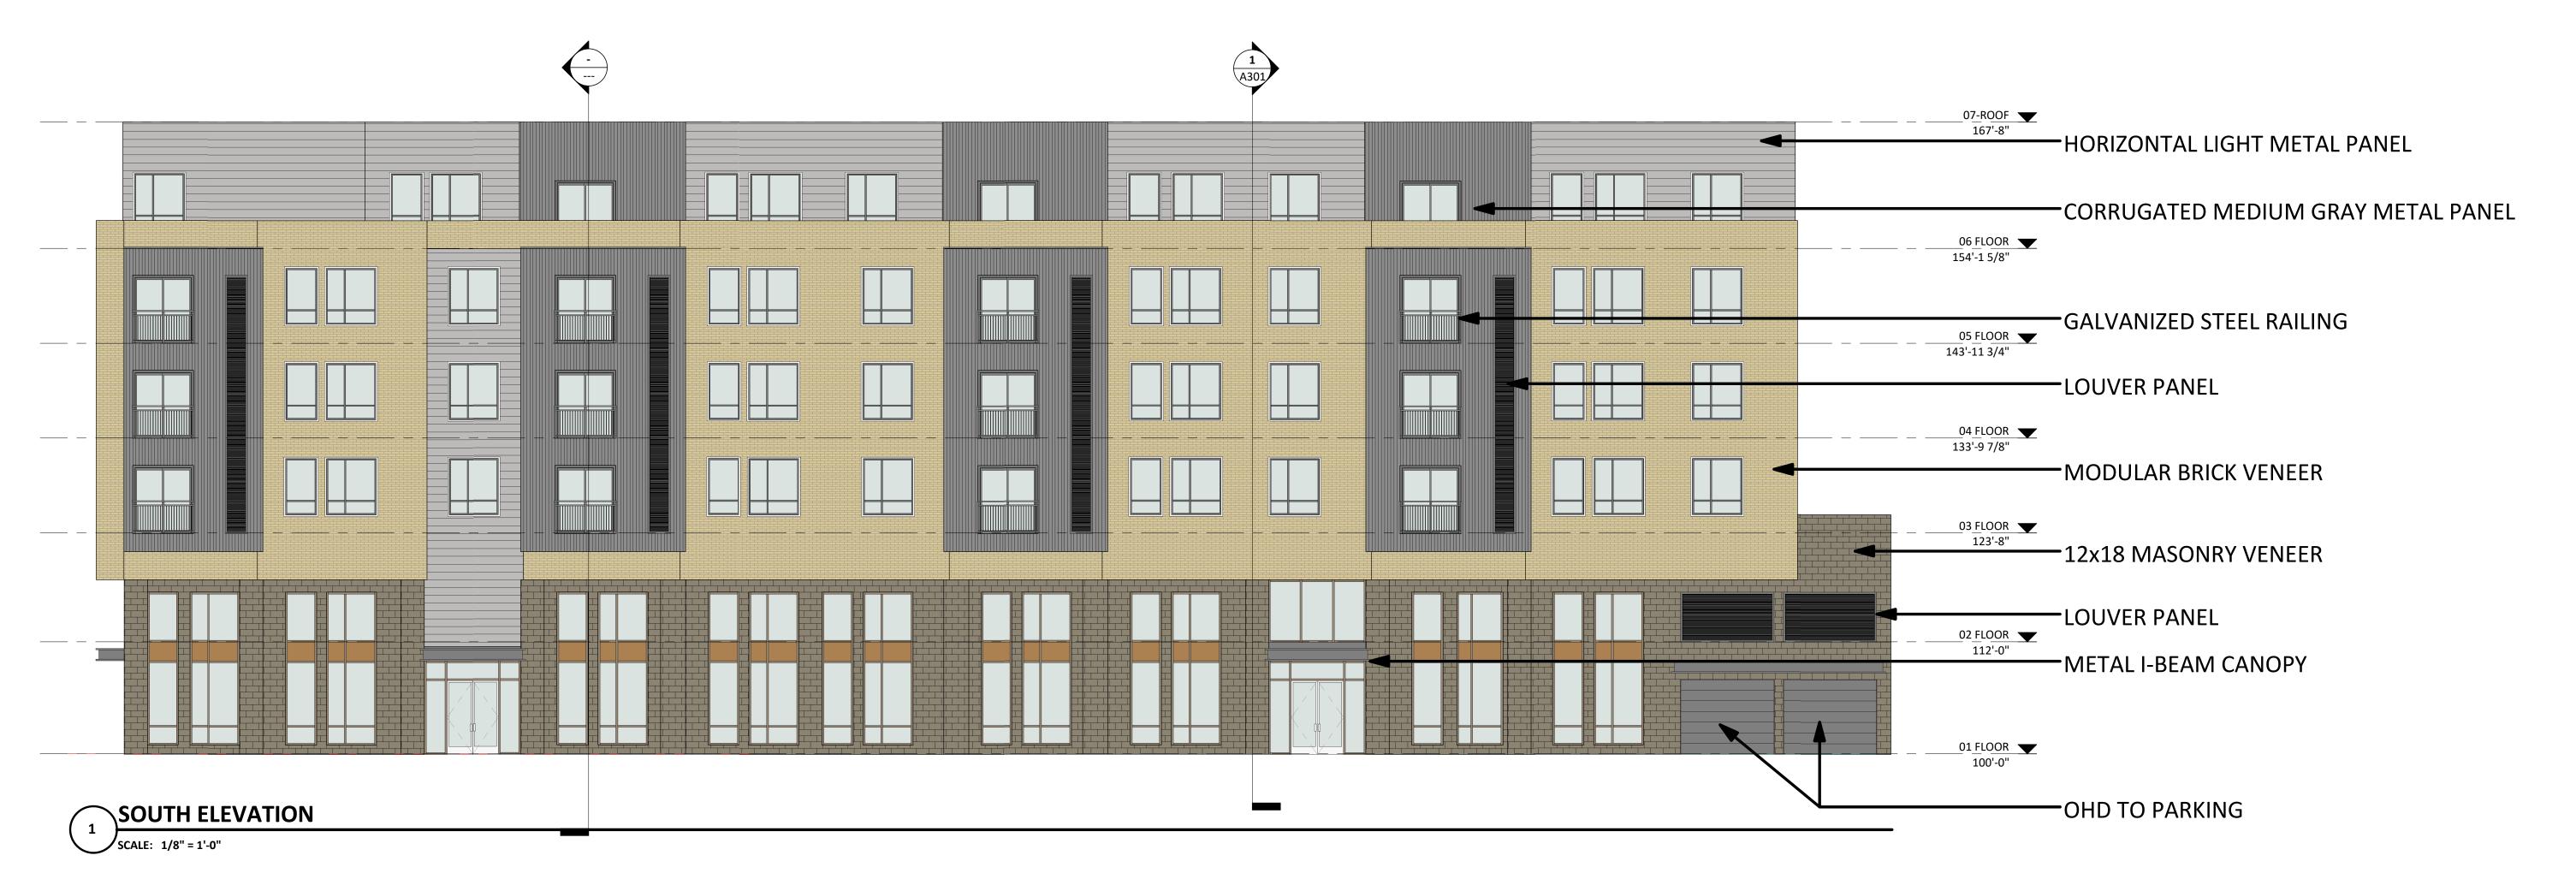

# VALOR ON WASHINGTON AVE

| Schematic   |                     |
|-------------|---------------------|
| Project No. | Project Number      |
| Plot Date:  | 5/8/2019 8:13:41 AM |
| Drawn by:   | GORMAN TEAM         |
|             |                     |

Date Issue Description
08.15.2018 LAND USE RESUBMITTAL
09.05.2018 LAND USE RESUBMITTAL

Sheet Title

EXTERIOR BUILDING
ELEVATIONS MATERIAL

Sheet No.

A201